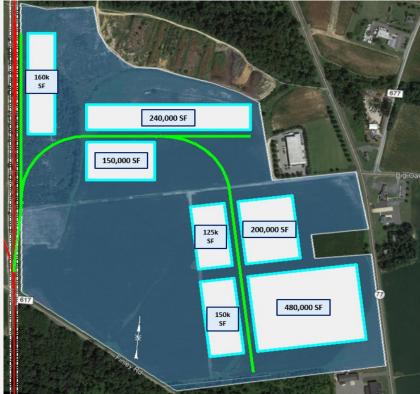

## **Property Details**

A privately owned 143-acre greenfield site zoned industrial/agribusiness in Upper Deerfield Township's Redevelopment Area. The property is eligible for municipal tax abatements on new construction.

## Upper Deerfield Redevelopment Area

**Incentives/Zones** 

143 Acres

Redevelopment Area

**Municipal Tax Abatement** 

## Site Profile

**Zoning:** Industrial **Owner:** Private Price: \$20,000-\$25,000 acre